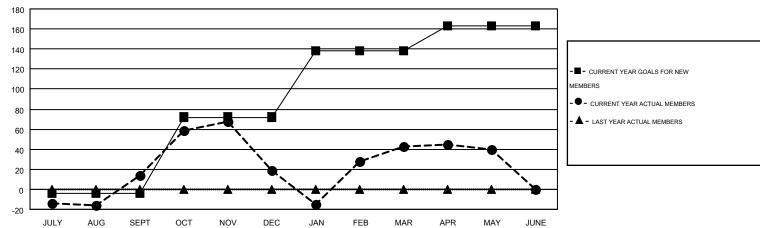

## GOALS AND ACTUAL MEMBERS CUMULATIVE

| DROPPED CLUBS: 3  DROPPED MEMBERS |          | 104 CLUBS OF 197 ADDED 1 OR MORE NEW MEMBERS | GENDER DISTRIBUTION  MALE 3,520 (71.04%)  FEMALE 1,435 (28.96%) |     |
|-----------------------------------|----------|----------------------------------------------|-----------------------------------------------------------------|-----|
| DECEASED CLUB CANCELLED           | 59<br>28 | CLICK HERE FOR HEALTH ASSESSMENT DATA        | FAMILY UNIT MEMBERS                                             | 749 |
| OTHER                             | 429      |                                              | HEAD OF HOUSEHOLD                                               | 358 |
| TOTAL                             | 516      |                                              | NON-HEAD OF HOUSEHOLD                                           | 391 |

## MONTHLY MEMBERSHIP PROGRESS REPORT

Multiple District 16

COME TROOKEOUTE ON

**LOCATION: NEW JERSEY** 

Results as of: 5/31/2015

Wrennow .

ED LECIUS GMT CA.1

|                       |                  | Clubs     |                  |                  | Members               |                    |                                        |                    |                  |
|-----------------------|------------------|-----------|------------------|------------------|-----------------------|--------------------|----------------------------------------|--------------------|------------------|
| RESULTS FOR 2014-2015 |                  |           |                  |                  | RESULTS FOR 2014-2015 |                    |                                        |                    |                  |
| QUARTER               | NEW CLUB<br>GOAL | NEW CLUBS | DROPPED<br>CLUBS | NET<br>GAIN/LOSS | QUARTER               | NEW MEMBER<br>GOAL | CHARTER AND<br>NEW<br>MEMBERS<br>ADDED | DROPPED<br>MEMBERS | NET<br>GAIN/LOSS |
| JULY/AUG/SEPT         | 1                | 1         | 0                | 1                | JULY/AUG/SEPT         | -4                 | 116                                    | 102                | 14               |
| OCT/NOV/DEC           | 3                | 1         | 2                | -1               | OCT/NOV/DEC           | 76                 | 185                                    | 180                | 5                |
| JAN/FEB/MAR           | 2                | 2         | 1                | 1                | JAN/FEB/MAR           | 66                 | 165                                    | 141                | 24               |
| APR/MAY/JUNE          | 1                | 0         | 0                | 0                | APR/MAY/JUNE          | 25                 | 90                                     | 93                 | -3               |