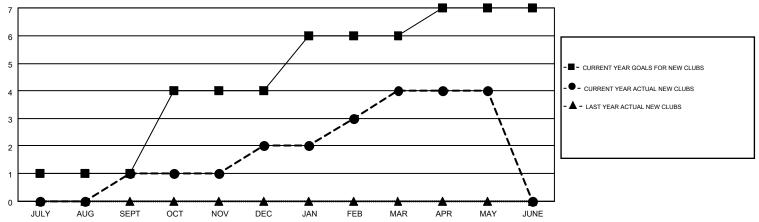

## GOALS AND ACTUAL NEW CLUBS CUMULATIVE

## MONTHLY MEMBERSHIP PROGRESS REPORT

Multiple District 16

COME TROOKEOUTE ON

**LOCATION: NEW JERSEY** 

Results as of: 5/31/2015

Wrennow .

ED LECIUS GMT CA.1

|                       |                  | Clubs     |                  |                  | Members               |                    |                                        |                    |                  |
|-----------------------|------------------|-----------|------------------|------------------|-----------------------|--------------------|----------------------------------------|--------------------|------------------|
| RESULTS FOR 2014-2015 |                  |           |                  |                  | RESULTS FOR 2014-2015 |                    |                                        |                    |                  |
| QUARTER               | NEW CLUB<br>GOAL | NEW CLUBS | DROPPED<br>CLUBS | NET<br>GAIN/LOSS | QUARTER               | NEW MEMBER<br>GOAL | CHARTER AND<br>NEW<br>MEMBERS<br>ADDED | DROPPED<br>MEMBERS | NET<br>GAIN/LOSS |
| JULY/AUG/SEPT         | 1                | 1         | 0                | 1                | JULY/AUG/SEPT         | -4                 | 116                                    | 102                | 14               |
| OCT/NOV/DEC           | 3                | 1         | 2                | -1               | OCT/NOV/DEC           | 76                 | 185                                    | 180                | 5                |
| JAN/FEB/MAR           | 2                | 2         | 1                | 1                | JAN/FEB/MAR           | 66                 | 165                                    | 141                | 24               |
| APR/MAY/JUNE          | 1                | 0         | 0                | 0                | APR/MAY/JUNE          | 25                 | 90                                     | 93                 | -3               |